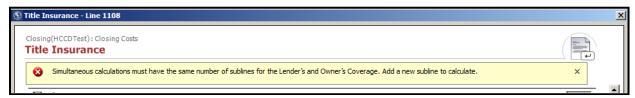

Attempting to use a subline in the Title Insurance line, will display this error:

Follow the steps below to show a 2<sup>nd</sup> Lender's Policy charge on a CD.

1. Show the 2<sup>nd</sup> lender's policy on a separate line, such as the **Other Fee** line.