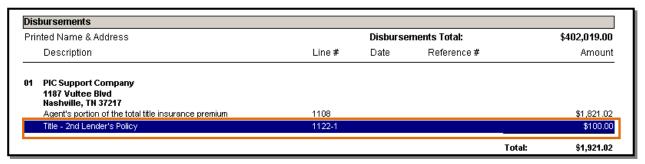

2. Manually input the Premium, Payee Name and Closing Disclosure Description.

3. When finished, click Save & Exit to display your changes.

4. On the disbursement sheet, manually split the underwriter remittance for the 2<sup>nd</sup> lender's policy and then highlight the 2<sup>nd</sup> lender's policy.

|                        | bursements                                                                                |        |                      |             |        |              |
|------------------------|-------------------------------------------------------------------------------------------|--------|----------------------|-------------|--------|--------------|
| Printed Name & Address |                                                                                           |        | Disbursements Total: |             |        | \$402,019.00 |
|                        | Description                                                                               | Line # | Date                 | Reference # |        | Amour        |
| 01                     | PIC Support Company<br>1187 Vultee Blvd<br>Nashville, TN 37217                            |        |                      |             |        |              |
|                        | Agent's portion of the total title insurance premium                                      | 1108   |                      |             |        | \$1,821.0    |
|                        | Title - 2nd Lender's Policy                                                               | 1122-1 |                      |             |        | \$100.0      |
|                        | Split - 17.00% from \$100.00 Title - 2nd Lender's Policy                                  |        |                      |             |        | (\$17.00     |
|                        |                                                                                           |        |                      |             | Total: | \$1,904.0    |
| 02                     | Sam Seller                                                                                |        |                      |             |        |              |
|                        | Cash to seller                                                                            | 603    |                      |             |        | \$399,725.0  |
|                        |                                                                                           |        |                      |             | Total: | \$399,725.0  |
| 03                     | Stewart Title Guaranty Company<br>1980 Post Oak Blvd Agent ID 125463<br>Houston, TX 77056 |        |                      |             |        |              |
|                        | Underwriter's portion of the total title insurance premium                                | 1108   |                      |             |        | \$372.9      |
|                        | Split - 17.00% from \$100.00 Title - 2nd Lender's Policy                                  | 1122-1 |                      |             |        | \$17.0       |
|                        |                                                                                           |        |                      |             | T-4-1  | 4000         |
|                        |                                                                                           |        |                      |             | Total: | \$389.9      |