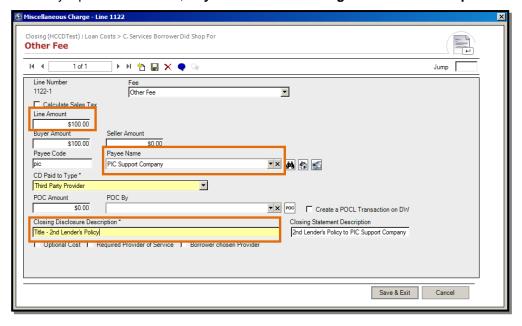

2. Manually input the Premium, Payee Name and Closing Disclosure Description.

3. When finished, click Save & Exit to display your changes.

4. On the disbursement sheet, manually split the underwriter remittance for the 2<sup>nd</sup> lender's policy and then highlight the 2<sup>nd</sup> lender's policy.