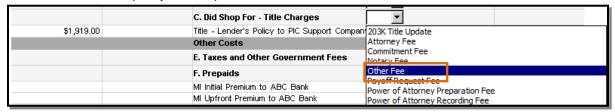

## How do I show a 2<sup>nd</sup> Lender's Policy charge on a CD?

When you need to show a 2<sup>nd</sup> lender's policy charge on a *Closing Disclosure*, you must show the charge on the **Other Fee** line vs the **Title Insurance** line. This will require that the agent/underwriter split be done manually on the *Disbursement Sheet*.

Attempting to use a subline in the Title Insurance line, will display this error:

Follow the steps below to show a 2<sup>nd</sup> Lender's Policy charge on a CD.

1. Show the 2<sup>nd</sup> lender's policy on a separate line, such as the **Other Fee** line.