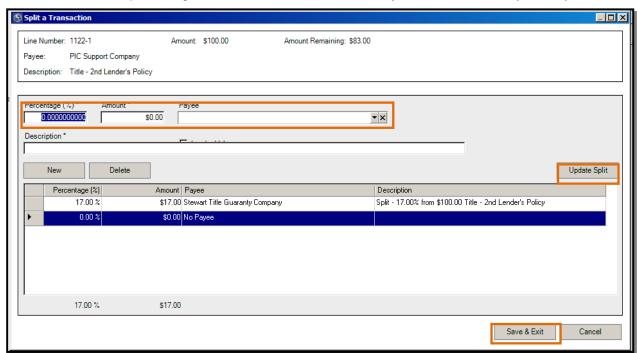

5. Click the Split Item icon on the Closing Toolbar to display the Split a Transaction screen.

6. Enter the remittance percentage, select the underwriter as the Payee, and then click Update Split.

7. When finished, click Save & Exit to display your changes.

|                        | bursements                                                                                |        |                      |             |        |              |
|------------------------|-------------------------------------------------------------------------------------------|--------|----------------------|-------------|--------|--------------|
| Printed Name & Address |                                                                                           |        | Disbursements Total: |             |        | \$402,019.00 |
|                        | Description                                                                               | Line # | Date                 | Reference # |        | Amour        |
| 01                     | PIC Support Company<br>1187 Vultee Blvd<br>Nashville, TN 37217                            |        |                      |             |        |              |
|                        | Agent's portion of the total title insurance premium                                      | 1108   |                      |             |        | \$1,821.0    |
|                        | Title - 2nd Lender's Policy                                                               | 1122-1 |                      |             |        | \$100.0      |
|                        | Split - 17.00% from \$100.00 Title - 2nd Lender's Policy                                  |        |                      |             |        | (\$17.00     |
|                        |                                                                                           |        |                      |             | Total: | \$1,904.0    |
| 02                     | Sam Seller                                                                                |        |                      |             |        |              |
|                        | Cash to seller                                                                            | 603    |                      |             |        | \$399,725.0  |
|                        |                                                                                           |        |                      |             | Total: | \$399,725.0  |
| 03                     | Stewart Title Guaranty Company<br>1980 Post Oak Blvd Agent ID 125463<br>Houston, TX 77056 |        |                      |             |        |              |
|                        | Underwriter's portion of the total title insurance premium                                | 1108   |                      |             |        | \$372.9      |
|                        | Split - 17.00% from \$100.00 Title - 2nd Lender's Policy                                  | 1122-1 |                      |             |        | \$17.0       |
|                        |                                                                                           |        |                      |             | T-4-1  | 4000         |
|                        |                                                                                           |        |                      |             | Total: | \$389.9      |