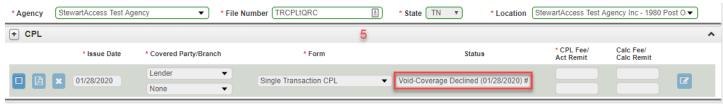

## Steps

- 1. Select the Express tab
- 2. Enter a File Number, State, and Location. Note: Items marked with an asterick are mandatory.
- 3. Select Void Issued CPL 🔼.
- 4. Select Reason for Void.

5. CPL is now Voided as indicated. A new CPL can now be generated.