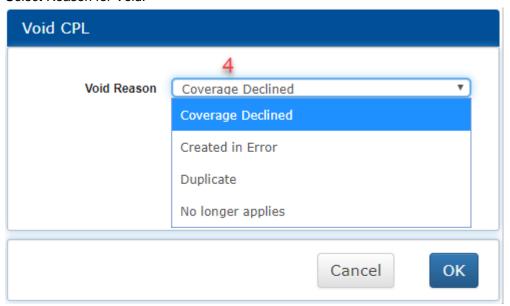

## Steps

- 1. Select the Express tab
- 2. Enter a File Number, State, and Location. Note: Items marked with an asterick are mandatory.
- 3. Select Void Issued CPL 🔼.
- 4. Select Reason for Void.

5. CPL is now Voided as indicated. A new CPL can now be generated.