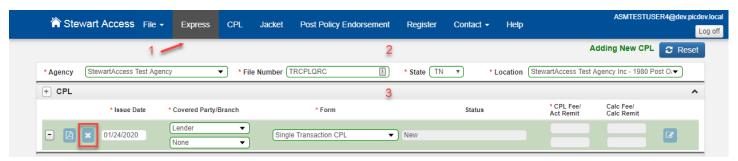

## Steps

- 1. Select the Express tab
- 2. Enter a File Number, State, and Location. Note: Items marked with an asterick are mandatory.
- 3. Select Void Issued CPL 🔼.
- 4. Select Reason for Void.

5. CPL is now Voided as indicated. A new CPL can now be generated.