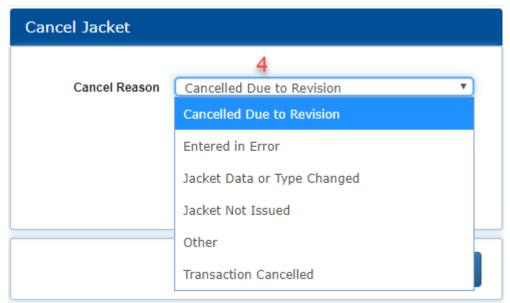

## **Steps**

- Select the Express tab
- 2. Enter a File Number. File information is populated. Note: Items marked with an asterick are mandatory.
- Select Cancel Issued Jacket

4. Choose reason for cancellation