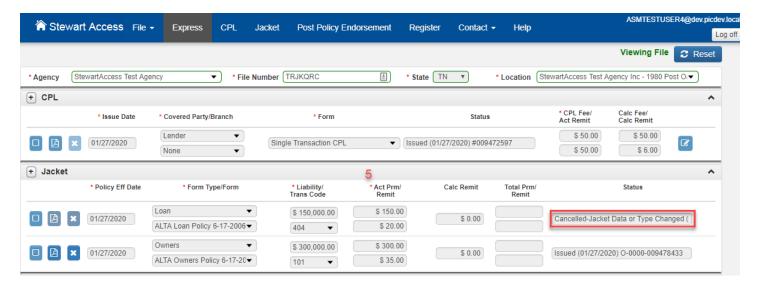

## **Stewart Access Portal Cancel a Jacket**

Jacket is marked as cancelled.

Note: If additional policies need to cancelled, repeat steps 1-5. Each policy must be cancelled separately.

For Additional Information, visit: <a href="https://www.stewart.com/content/stewart/stewartcom/en/education-and-training/stewartaccess.html">https://www.stewart.com/content/stewart/stewartcom/en/education-and-training/stewartaccess.html</a>