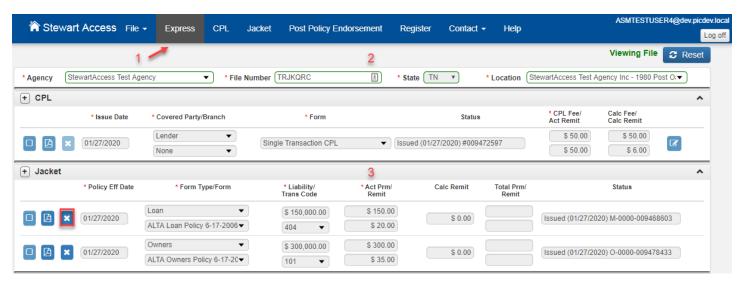

## **Steps**

- Select the Express tab
- 2. Enter a File Number. File information is populated. Note: Items marked with an asterick are mandatory.
- Select Cancel Issued Jacket

4. Choose reason for cancellation