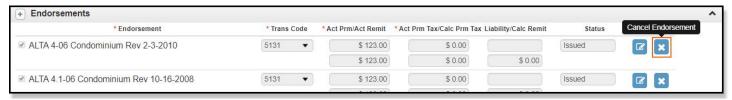

Once users have made all the changes, user can click on the Save Endorsement Pricing button.

To undo your changes, click on the **Undo** button.

To cancel an individual Endorsement on an issued Jacket, click on the Cancel Endorsement button.