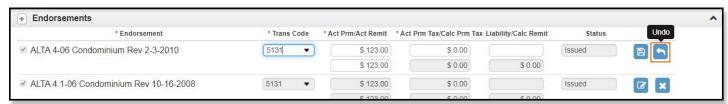

Once users have made all the changes, user can click on the Save Endorsement Pricing button.

To undo your changes, click on the **Undo** button.

To cancel an individual Endorsement on an issued Jacket, click on the Cancel Endorsement button.