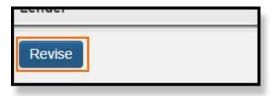

#### **Steps**

1. Click on the Select Jacket button.

2. Click on the Revise Jacket button.

3. In the editable fields, make the changes and click on the **Revise** button at the bottom of the page. The Jacket Revisions will be saved.