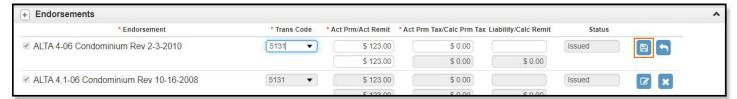

Once users have made all the changes, user can click on the Save Endorsement Pricing button.

To undo your changes, click on the **Undo** button.

To cancel an individual Endorsement on an issued Jacket, click on the Cancel Endorsement button.