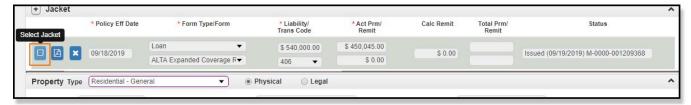

#### Ability to do Jacket Revisions on an Issued Jacket

After a Jacket has been issued, users can now perform revisions on it. Revisions include making changes to the **Jacket fields**, such as *Liability*, *Actual Premium*, *Actual Remittance*, *Act Prm Tax* (only in States where Tax Calculations applicable), *Transaction Codes*, and **Property fields**, such as *Property Type*, *County*, and *Municipal Code* (only for *KY* and *LA*).

Follow these steps to perform a Jacket Revision:

#### **Steps**

1. Click on the Select Jacket button.

2. Click on the Revise Jacket button.

3. In the editable fields, make the changes and click on the **Revise** button at the bottom of the page. The Jacket Revisions will be saved.