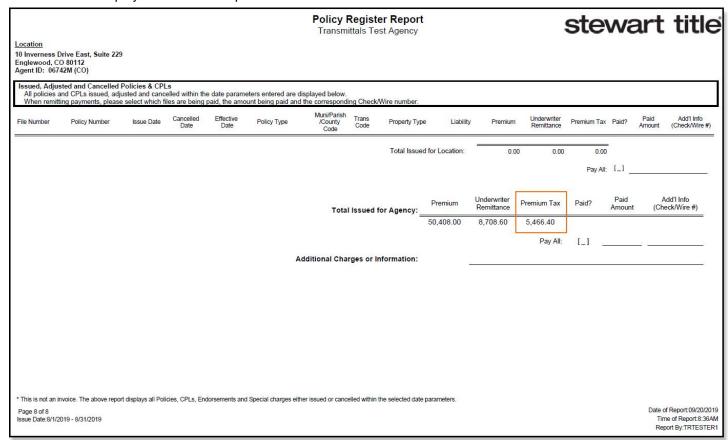

### **Policy Register Report – Display Total for Premium Tax Amount**

When generating a **Policy Register Report**, if the State requires Premium Tax calculations then the **Total Premium Tax** amount will be displayed within the Report.