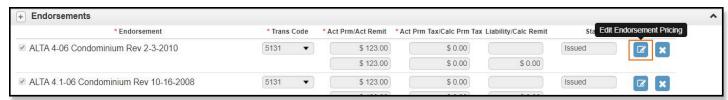

# **Ability to do Individual Endorsement Revision and Cancellation on an Issued Jacket**

Users can Revise individual Endorsements on an issued Jacket. This includes making changes to *Liability*, *Actual Premium*, *Actual Remittance*, *Act Prm Tax* (only in States where Tax Calculations applicable), and *Transaction Code*. To edit the Endorsement, click on the **Edit Endorsement Pricing** button.