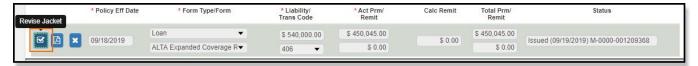

#### Ability to do Jacket Revisions on an Issued Jacket

After a Jacket has been issued, users can now perform revisions on it. Revisions include making changes to the **Jacket fields**, such as *Liability*, *Actual Premium*, *Actual Remittance*, *Act Prm Tax* (only in States where Tax Calculations applicable), *Transaction Codes*, and **Property fields**, such as *Property Type*, *County*, and *Municipal Code* (only for *KY* and *LA*).

Follow these steps to perform a Jacket Revision:

#### **Steps**

1. Click on the Select Jacket button.

2. Click on the Revise Jacket button.

3. In the editable fields, make the changes and click on the **Revise** button at the bottom of the page. The Jacket Revisions will be saved.