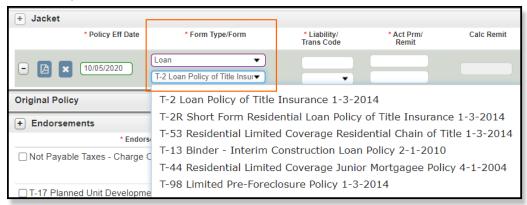

### **CPL/Jacket Forms, Endorsements - Reordering**

After this update, the Jacket/CPL Forms and Endorsements will be listed in a more efficient order:

- 1. First, the default forms will be listed
- Then, the most used forms will be listed
- 3. Lastly, the rest of the forms will be listed