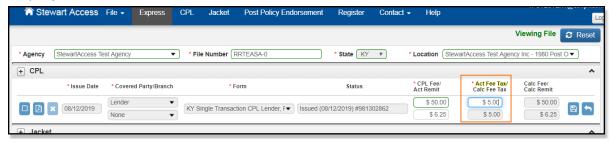

#### **CPL Pricing**

In CPL Pricing while creating a Jacket, new fields called *Actual Fee Tax* and *Calculated Fee Tax* fields have been added in the Line Item.

When entering in the Actual Premium, the Actual Fee Tax and Calculated Fee Tax are pre-calculated based on the Actual Fee Tax and tax percentage in correspondence to its **Municipal Code** on the Jacket Primary Property.

You can edit and change the Actual Fee Tax manually as well.