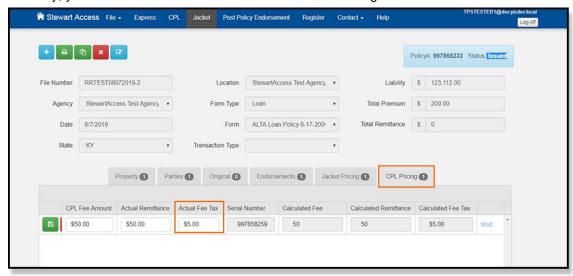

#### **CPL Pricing**

In CPL Pricing while creating a Jacket, new fields called *Actual Fee Tax* and *Calculated Fee Tax* fields have been added in the Line Item.

When entering in the Actual Premium, the Actual Fee Tax and Calculated Fee Tax are pre-calculated based on the Actual Fee Tax and tax percentage in correspondence to its **Municipal Code** on the Jacket Primary Property.

You can edit and change the Actual Fee Tax manually as well.