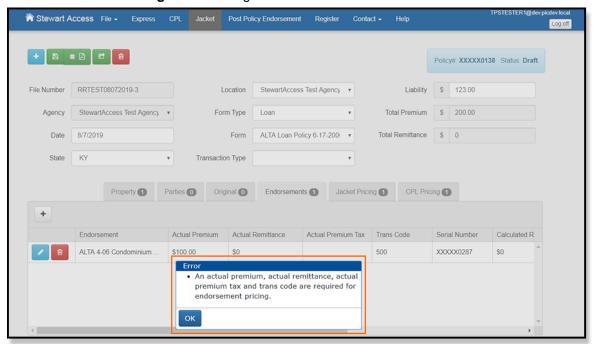

For Jacket Pricing while creating a Jacket:

#### For Endorsement Pricing while creating a Jacket:

## **Error Message for Premium Tax Calculations:**

When issuing a Jacket, if the *Act Prem Tax* field is left empty on **Jacket Pricing** or **Endorsement Pricing**, then an error message pop-up will appear.

#### When in Jacket Pricing:

#### When in Endorsement Pricing:

↑ Stewart Access File - Express CPL Jacket Post Policy Endorsement Register Contact - Help Viewing File & Reset \* Location StewartAccess Test Agency Inc - 1980 Post O ▼ \* Agency StewartAccess Test Agency ▼ \* File Number (RRTEASA-6 \* State KY \* \* Act Fee Tax/ Calc Fee Tax (KY Single Transaction CPL Lender, F▼) Issued (08/12/2019) #981306312 \$ 50.00 \$ 6.25