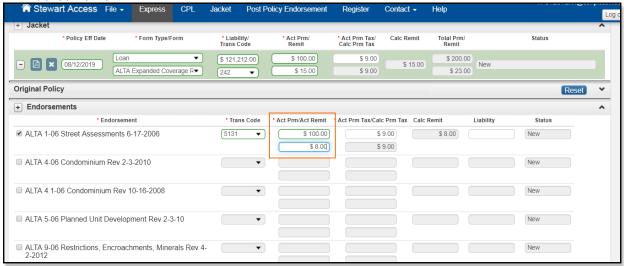

# **Revision with Premium Tax in Jackets for Kentucky (KY):**

When revising a Jacket, you can now revise the Actual Premium Tax as well.

You can also revise the Actual Premium Tax on Endorsements on an Issued Jacket

Similarly, you can also revise Actual Fee Tax on a CPL Pricing Line Item on Issued Jacket.