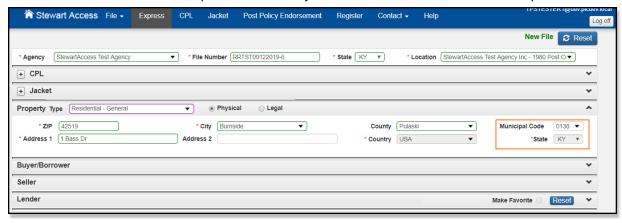

# Ability to provide a Municipal Code on Property in States that require on CPLs and Jackets:

**Municipal Code** will automatically populate on the Jacket based on the Property's **City and State** or **County and State**. User can also choose the Municipal Code manually from list of available codes in the drop-down menu.

13

□ × 08/12/2019

\* Policy Eff Date

Loan

Huntington National Bank, The

(Loan ALTA Exp.

Property Type Residential - General \* **ZIP** 42519

Mailing Address 300 Elm St

\* Address 1 1 Bass Dr

Buyer/Borrower Seller

Lender

+ Jacket