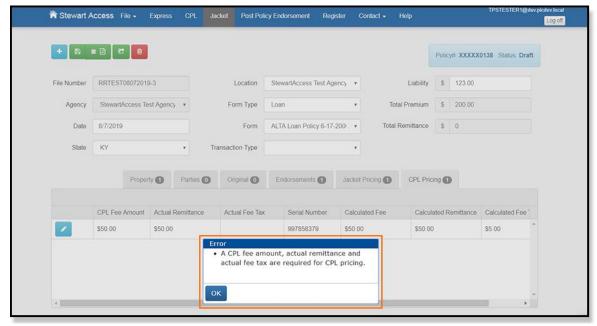

#### **CPL Pricing**

In CPL Pricing while creating a Jacket, new fields called *Actual Fee Tax* and *Calculated Fee Tax* fields have been added in the Line Item.

When entering in the Actual Premium, the Actual Fee Tax and Calculated Fee Tax are pre-calculated based on the Actual Fee Tax and tax percentage in correspondence to its **Municipal Code** on the Jacket Primary Property.

You can edit and change the Actual Fee Tax manually as well.

#### When in Post-Policy Endorsement:

Similarly, while **Revising** a CPL Pricing Line Item in a Jacket, if the *Actual Fee Tax* field is left empty then you will be notified with the following message:

• CPL Charges: Act Fee Tax is required

City Ludlow

Attn. To

\* Act Prm Tax/ Calc Remit Calc Prm Tax

\$ 6.25

•

(859) 344-7690

**Zip** 41016-1543 ▼