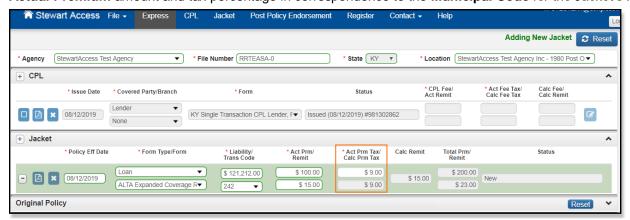

#### **Jacket Pricing and Endorsement Pricing**

In Jacket Pricing or Endorsement Pricing while creating a Jacket, new fields called *Actual Premium Tax* and *Calculated Premium Tax* fields have been added in the Line Item.

When in Jacket Pricing:

#### When in Endorsement Pricing:

When entering in the Actual Premium, the Actual Premium Tax and Calculated Premium Tax are pre-calculated based on the Actual Premium and tax percentage in correspondence to its **Municipal Code** on the Jacket Primary Property.

Users can edit and change the Actual Premium Tax manually as well.