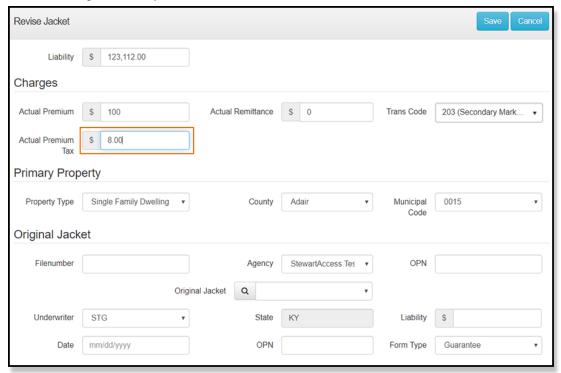

# **Revision with Premium Tax in Jackets for Kentucky (KY):**

When revising a Jacket, you can now revise the Actual Premium Tax as well.

You can also revise the Actual Premium Tax on Endorsements on an Issued Jacket

Similarly, you can also revise Actual Fee Tax on a CPL Pricing Line Item on Issued Jacket.