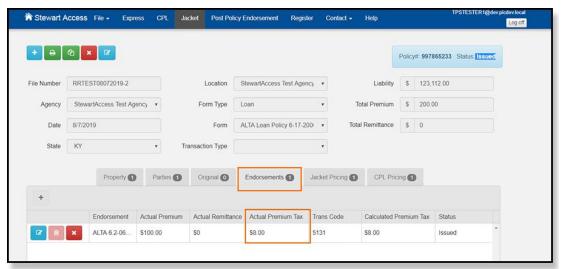

#### **Jacket Pricing and Endorsement Pricing**

In Jacket Pricing or Endorsement Pricing while creating a Jacket, new fields called *Actual Premium Tax* and *Calculated Premium Tax* fields have been added in the Line Item.

When in Jacket Pricing:

#### When in Endorsement Pricing:

When entering in the Actual Premium, the Actual Premium Tax and Calculated Premium Tax are pre-calculated based on the Actual Premium and tax percentage in correspondence to its **Municipal Code** on the Jacket Primary Property.

Users can edit and change the Actual Premium Tax manually as well.