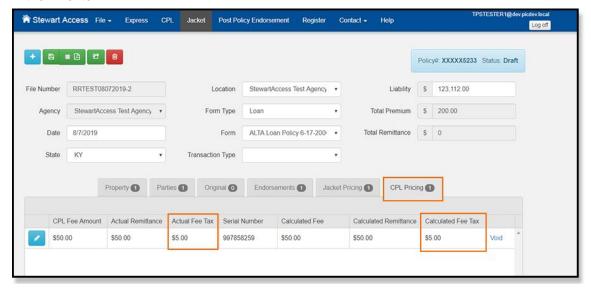

#### **CPL Pricing**

In CPL Pricing while creating a Jacket, new fields called *Actual Fee Tax* and *Calculated Fee Tax* fields have been added in the Line Item.

When entering in the Actual Premium, the Actual Fee Tax and Calculated Fee Tax are pre-calculated based on the Actual Fee Tax and tax percentage in correspondence to its **Municipal Code** on the Jacket Primary Property.

You can edit and change the Actual Fee Tax manually as well.