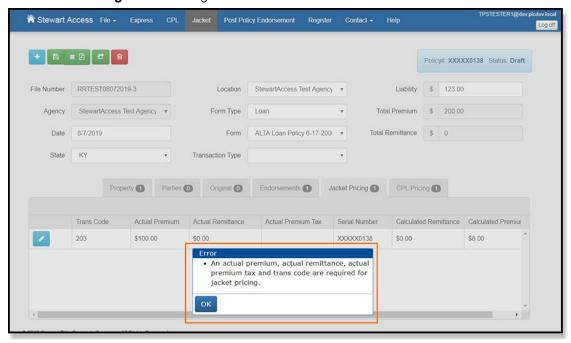

# **Error Message for Premium Tax Calculations:**

While **Issuing** or **Revising** a Jacket or Post Policy Endorsement, if the *Actual Premium Tax* field is left empty then you will be notified with an error message.

For Jacket Pricing while creating a Jacket: