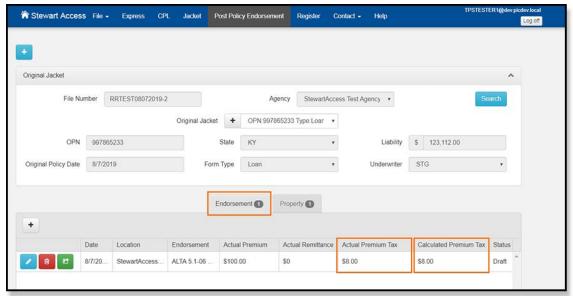

# Premium Tax Calculations in Post Policy Endorsement for Kentucky (KY):

In this release, users can now see **Premium Tax Calculations** on **Endorsement Pricing** in Post Policy Endorsement, if it is required by State (i.e. Kentucky).