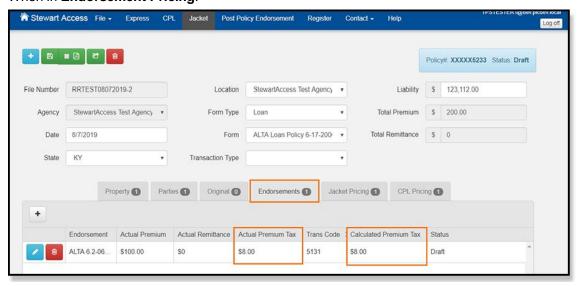

#### When in Endorsement Pricing:

When entering in the Actual Premium, the Actual Premium Tax and Calculated Premium Tax are pre-calculated based on the Actual Premium and tax percentage in correspondence to its **Municipal Code** on the Jacket Primary Property.

Users can edit and change the Actual Premium Tax manually as well.