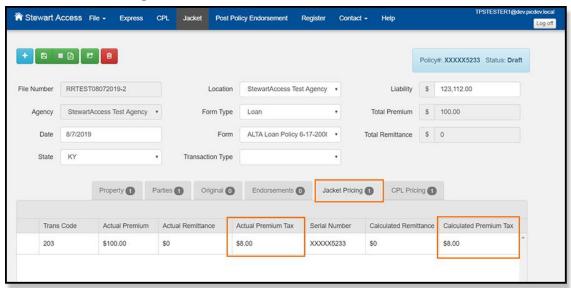

#### **Jacket Pricing and Endorsement Pricing**

In Jacket Pricing or Endorsement Pricing while creating a Jacket, new fields called *Actual Premium Tax* and *Calculated Premium Tax* fields have been added in the Line Item.

When in Jacket Pricing:

#### **CPL Pricing**

In CPL Pricing while creating a Jacket, new fields called *Actual Fee Tax* and *Calculated Fee Tax* fields have been added in the Line Item.

When entering in the Actual Premium, the Actual Fee Tax and Calculated Fee Tax are pre-calculated based on the Actual Fee Tax and tax percentage in correspondence to its **Municipal Code** on the Jacket Primary Property.