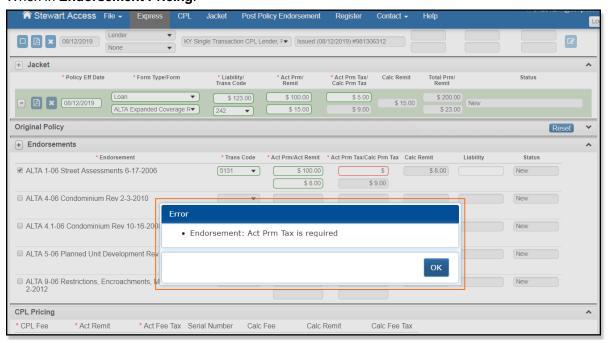

# Premium Tax Calculations in Post Policy Endorsement for Kentucky (KY):

In this release, users can now see **Premium Tax Calculations** on **Endorsement Pricing** in Post Policy Endorsement, if it is required by State (i.e. Kentucky).

# **Error Message for Premium Tax Calculations:**

While **Issuing** or **Revising** a Jacket or Post Policy Endorsement, if the *Actual Premium Tax* field is left empty then you will be notified with an error message.

#### When in Post-Policy Endorsement:

Similarly, while **Revising** a CPL Pricing Line Item in a Jacket, if the *Actual Fee Tax* field is left empty then you will be notified with the following message: