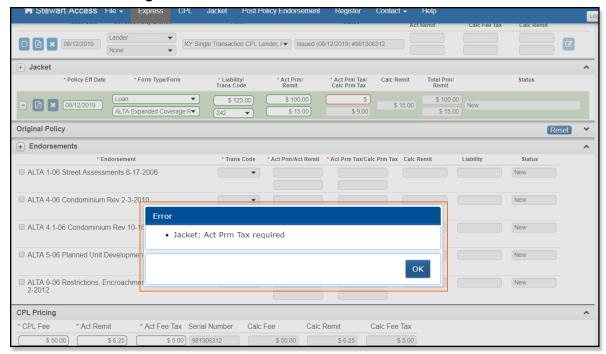

# **Error Message for Premium Tax Calculations:**

While **Issuing** or **Revising** a Jacket or Post Policy Endorsement, if the *Actual Premium Tax* field is left empty then you will be notified with an error message.

For Jacket Pricing while creating a Jacket:

#### For Endorsement Pricing while creating a Jacket: