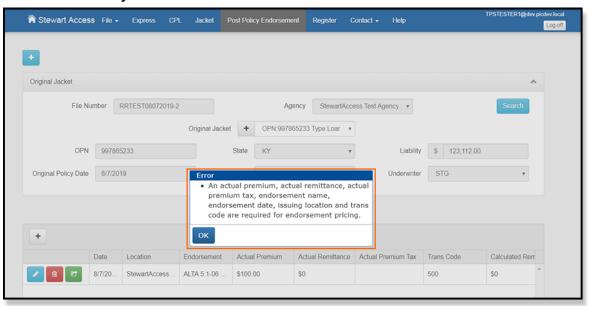

# Premium Tax Calculations in Post Policy Endorsement for Kentucky (KY):

In this release, users can now see **Premium Tax Calculations** on **Endorsement Pricing** in Post Policy Endorsement, if it is required by State (i.e. Kentucky).

# **Error Message for Premium Tax Calculations:**

While **Issuing** or **Revising** a Jacket or Post Policy Endorsement, if the *Actual Premium Tax* field is left empty then you will be notified with an error message.

#### When in Post-Policy Endorsement:

Similarly, while **Revising** a CPL Pricing Line Item in a Jacket, if the *Actual Fee Tax* field is left empty then you will be notified with the following message: